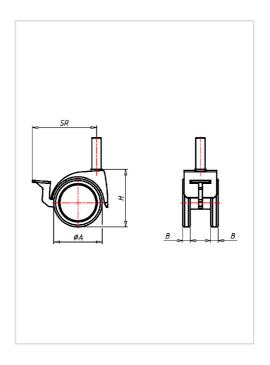

| Swivel castor with wheel                                | Wheel-Ø A x width B mm: 75x13+13 |
|---------------------------------------------------------|----------------------------------|
| brake                                                   |                                  |
| Load Capacity kg:                                       | 60                               |
| Load capacity tested according to EN 12530 and EN 12527 |                                  |
| Overall height H mm:                                    | 93                               |
| Stern mm:                                               | 11x30                            |
| Swivel radius SR mm:                                    | 88                               |
| Wheel bearing:                                          | Nylon plain bearing              |