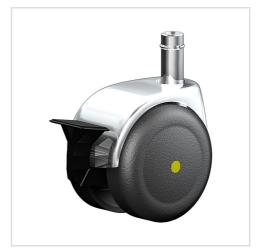

# Swivel castor with wheel brake 541 11x30 75 PEL

Furniture Castors Series 540 ST - Wheel PEL

-20 °C - +60 °C

#### Wheel

Casted high quality nylon wheel, blackelecrically conductive  ${<}10^4\Omega$ 

Zinc-die-cast housing - chrome plated Swivel bearing with combined plain-ball bearing Wheel brake - glass fibre reinforced Wheel axle revited

| Swivel castor with wheel                                | Wheel-Ø A x width B mm: 75x13+13 |
|---------------------------------------------------------|----------------------------------|
| brake                                                   |                                  |
| Load Capacity kg:                                       | 60                               |
| Load capacity tested according to EN 12530 and EN 12527 |                                  |
| Overall height H mm:                                    | 93                               |
| Stern mm:                                               | 11x30                            |
| Swivel radius SR mm:                                    | 88                               |
| Wheel bearing:                                          | Nylon plain bearing              |